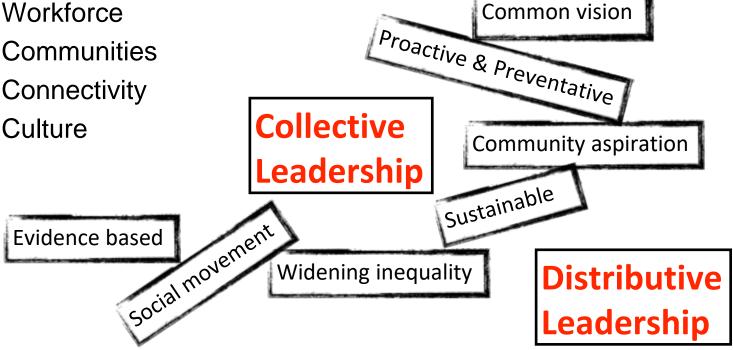

### **Collective or Distributive Leadership**

"Collective leadership entails distributing and allocating leadership power to wherever expertise, capability and motivation sit.....everyone taking responsibility for the success of the organisation as a whole....not just for their own jobs or area"

New Culture?...Distributive leadership..."mobilising leadership expertise at all levels in order to generate more opportunities for change and to build the capacity for improvement"